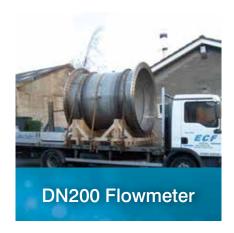

# Range of Fabrications

- ✓ Pressure Vessels
- Shell & Tube Heat Exchangers
- ✓ Turbine Shaft Assembly
- Filters
- Flame Arresters
- **✓** Impellers

- ✓ Valves
- ✓ Magnetic and Ultrasonic
- Flowmeters
- Vessels
- ✓ Pipework and Fittings
- Columns