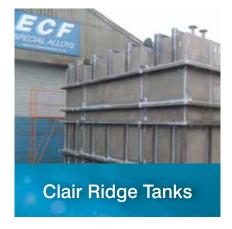

# Client:

SPX Flow Technology

# **Project**

Clair Ridge Shetland Oil field development

### **End Client**

BP Oil & Gas

### Material

Titanium Gr2

Three Titanium Gr2 Sea Water Blast proof storage tanks 4m long x 2.5m wide x 3m high. All units fabricated and delivered to Clair Ridge Project on time.