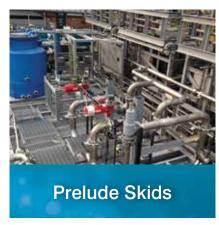

### Client

Siemens Water Technologies

# **Project**

Prelude Floating Liquefied Natural Gas (FLNG) Development

### **End Client**

Shell Oil & Gas

### **Material**

Titanium Gr2

Six Titanium Gr2 de- chlorination Skid units Piping sizes from 1"nb to 12"nb was installed on the Prelude FLNG facility. All six Skids delivered on schedule to Prelude Project.